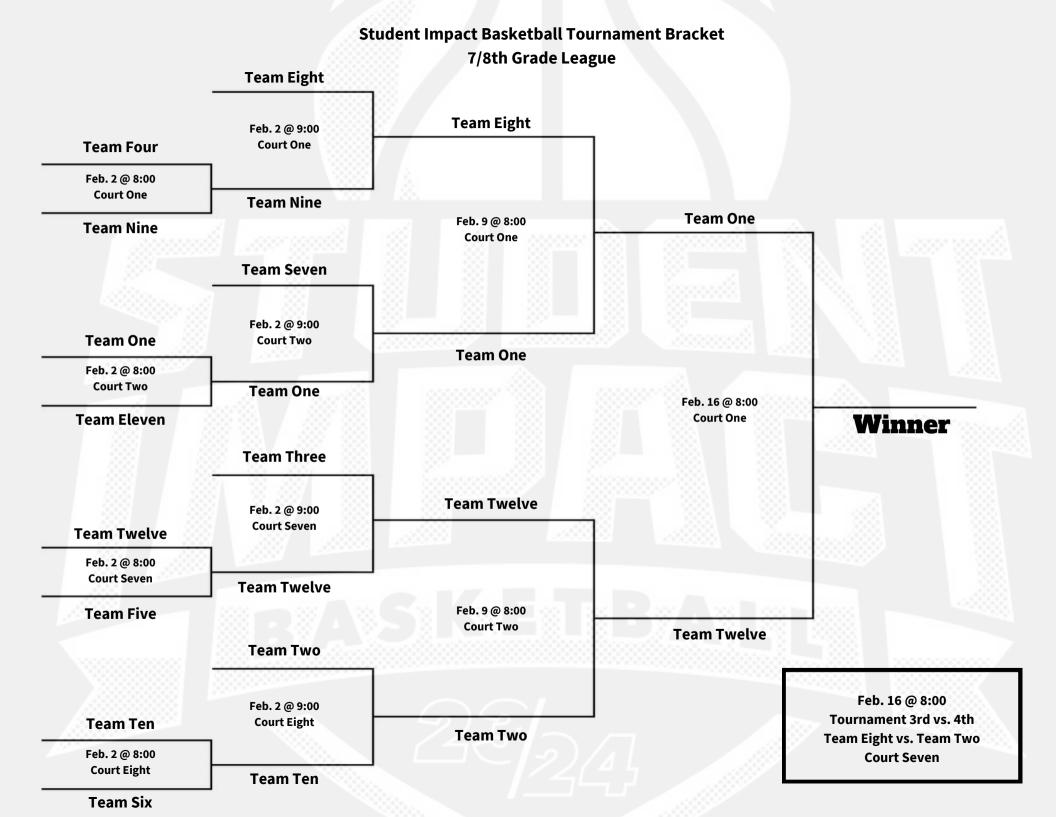

**Student Impact Basketball Tournament Bracket** 11/12th Grade League **Team Eight Team Eight** Feb. 2 @ 6:00 **Team Four Court One** Feb. 2 @ 5:00 **Court One Team Four Team One** Feb. 9 @ 7:00 **Team Eleven Court One Team One** Feb. 2 @ 6:00 **Team Three Court Two Team One** Feb. 2@5:00 **Court Two Team Three** Feb. 16 @ 9:00 **Team Ten Court One** Winner **Team Two Team Two** Feb. 2@6:00 **Court Seven Team Twelve** Feb. 2 @ 5:00 **Court Seven Team Twelve** Feb. 9 @ 7:00 **Team Six Court Two Team Five Team Five** Feb. 16 @ 9:00 Tournament 3rd vs. 4th Feb. 2 @ 6:00 **Team Eight vs. Team Two Team Nine Court Eight Team Five Court Two** Feb. 2 @ 5:00 **Court Eight** 