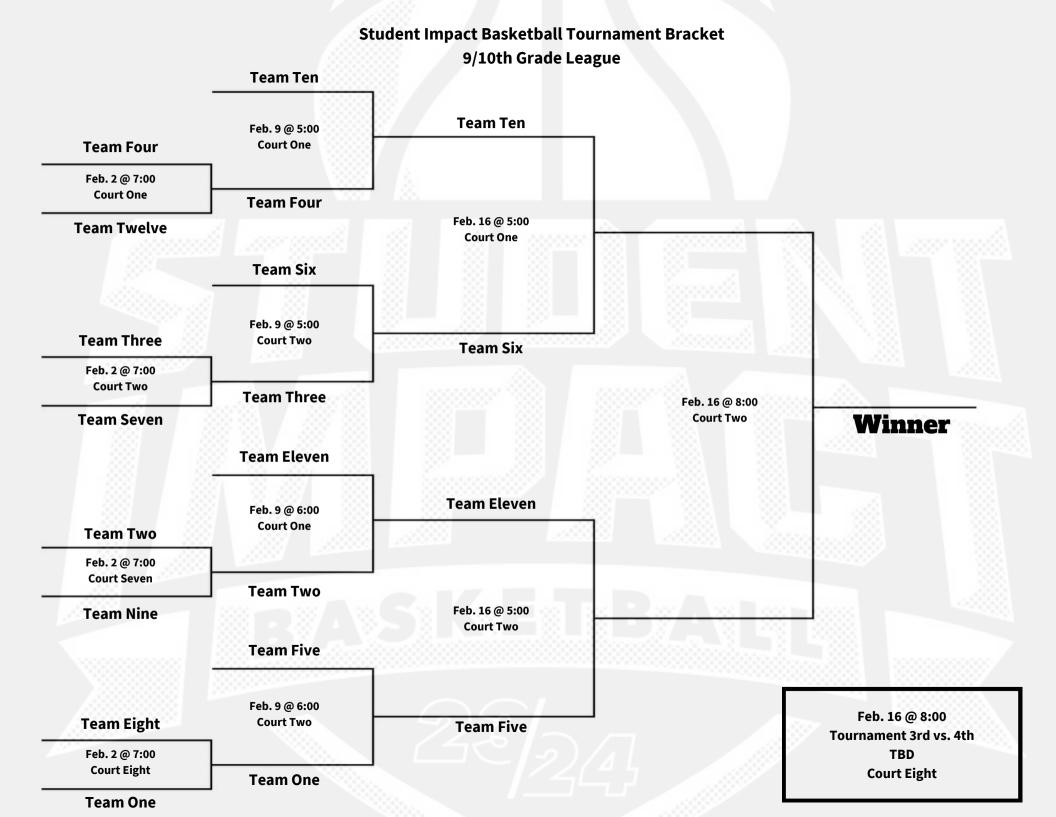

**Student Impact Basketball Tournament Bracket** 11/12th Grade League **Team Eight Team Eight** Feb. 2 @ 6:00 **Team Four Court One** Feb. 2 @ 5:00 **Court One Team Four Team One** Feb. 9 @ 7:00 **Team Eleven Court One Team One** Feb. 2 @ 6:00 **Team Three Court Two Team One** Feb. 2@5:00 **Court Two Team Three** Feb. 16 @ 9:00 **Team Ten Court One** Winner **Team Two Team Two** Feb. 2@6:00 **Court Seven Team Twelve** Feb. 2 @ 5:00 **Court Seven Team Twelve** Feb. 9 @ 7:00 **Team Six Court Two Team Five Team Five** Feb. 16 @ 9:00 Tournament 3rd vs. 4th Feb. 2 @ 6:00 **Team Eight vs. Team Two Team Nine Court Eight Team Five Court Two** Feb. 2 @ 5:00 **Court Eight** 